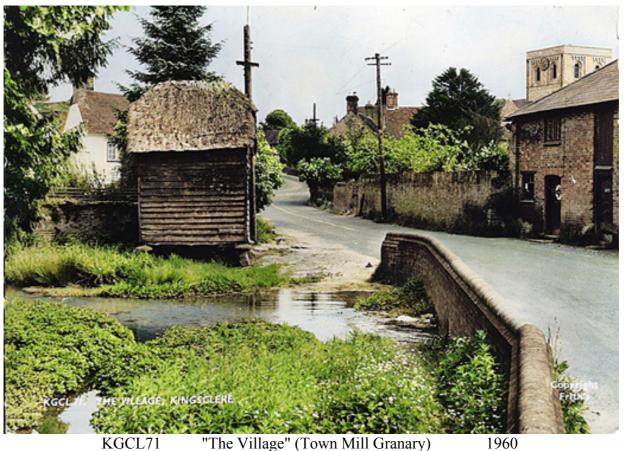

KGCL70

"The Village" (Town Mill Granary) KGCL71

KGCL72 North Street c1960

KGCL73 Market Place

KGCL74 View from The Downs c1960

KGCL75 Heatheralls Estate

KGCL77 St Mary's Church from S 1967

KGCL78 Market Place c1960