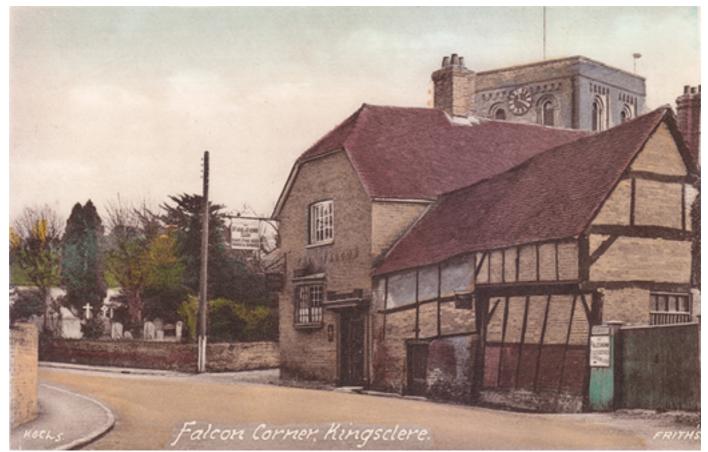

KGCL2 St Mary's Church from SE a peep through trees c1938

KGCL3 22 George St Pearce's stores 1938

KGCL4 Swan Street 1938 inc Swan Hotel

KGCL5 Falcon Corner, 1938

KGCL6 The Downs 1938

KGCL7 St. Mary's Church interior c1938