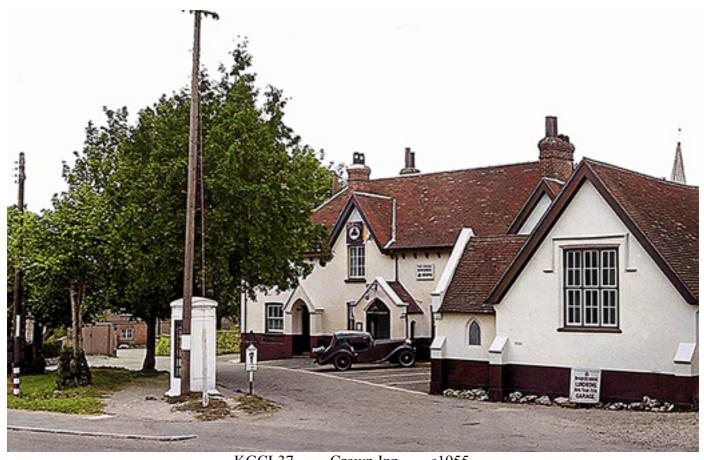

Market Square

c1955

KGCL30 upper George Street and George & Horn c1955

KGCL32 Gaily Mill c1955

KGCL33 Winchester Road c1955

KGCL34 Swan Street c1955

KGCL35 St. Mary's Church c1955

KGCL37 Crown Inn c1955

KGCL37 Crown Inn c1955

KGCL41 The Downs c1955

KGCL44 Swan Street c1955

KGCL45 St Mary's Church from N 1950s

KGCL46 George Street

c1955

KGCL57 View from The Downs c1955

KGCL59 View from The Downs