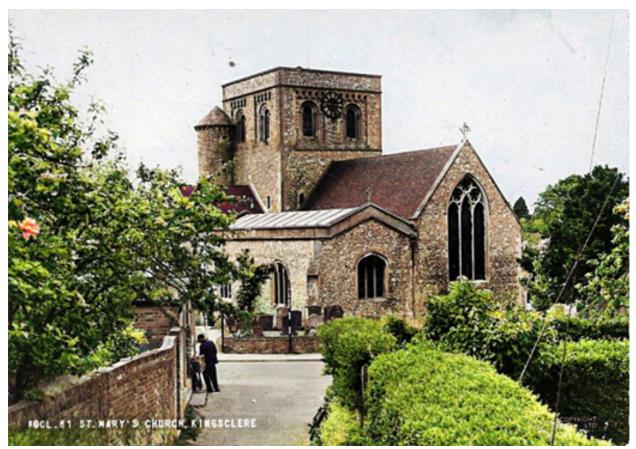

KGCL79F The Downs c1960

KGCL81 St Mary's Church 1960

KGCL82 Swan Street 1960

KGCL85 Bere (Bear) Hill

KGCL86 Swan Street c1960

Newbury Road KGCL87

KGCL94 George Street c1960

KGCL95