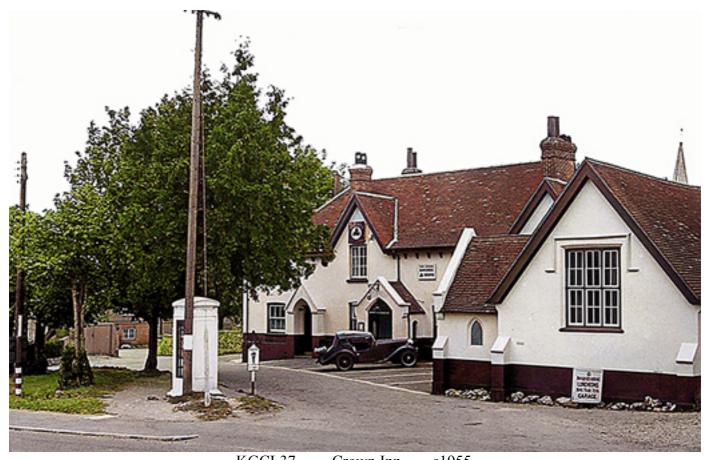

Market Square

c1955

KGCL30 upper George Street and George & Horn c1955

KGCL32 Gaily Mill c1955

KGCL33 Winchester Road c1955

KGCL34 Swan Street c1955

KGCL35 St. Mary's Church c1955

KGCL37 Crown Inn c1955

KGCL37 Crown Inn c1955

KGCL41 The Downs c1955

KGCL44 Swan Street c1955

KGCL45 St Mary's Church from N 1950s

KGCL46 George Street

c1955

KGCL57 View from The Downs c1955

KGCL59 View from The Downs