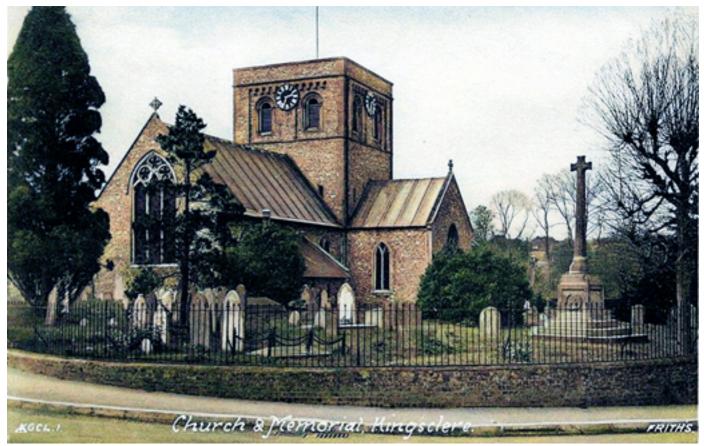

## KINGSCLERE'S PAST POSTCARDS

1938 - 1969 Frith's (copyright expired) George Street. Swan Street

94 images improved and colourised by Chris Watkins 2021 - thanks to Gareth Martin

KGCL38

KGCL1 St Mary's Church and memorial c1938