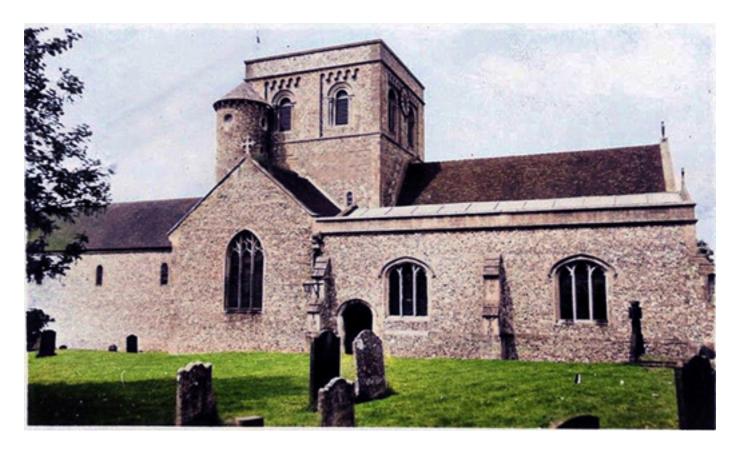

KGCL177 The Square c1968-9

KGCL178 George Street (Hopkins) 1965

KGCL179 George Street c1965

KGCL182 Basingstoke Road c1968

KGCL183 Fawconer Road c1968

KGCL184 Highams Close c1968

KGCL187 St Mary's Church (from SE)

KGCL189 St Mary's Church (from SE)

KGCL192 The River c1965

KGCL197 The Market Place c1965