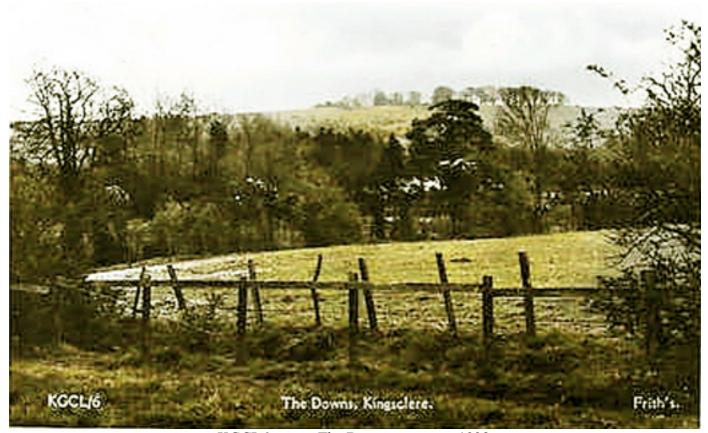

KGCL2 St Mary's Church from SE a peep through trees c1938

KGCL3 22 George St Pearce's stores 1938

KGCL4 Swan Street 1938 inc Swan Hotel

KGCL5 Falcon Corner, 1938

KGCL6 The Downs 1938

KGCL7 St. Mary's Church interior c1938