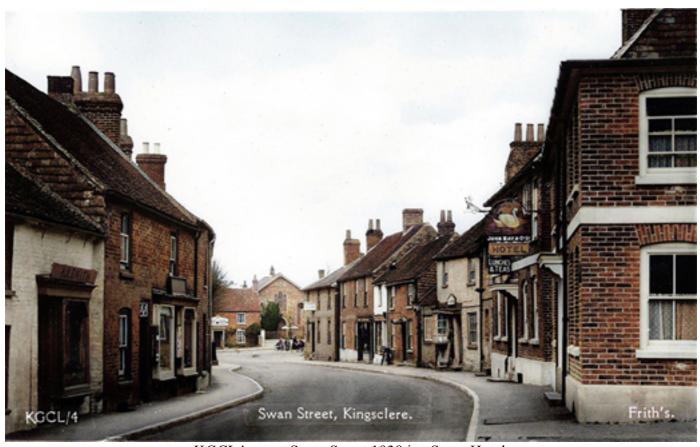

KGCL2 St Mary's Church from SE a peep through trees c1938

KGCL3 22 George St Pearce's stores 1938

KGCL4 Swan Street 1938 inc Swan Hotel

KGCL5 Falcon Corner, 1938

KGCL6 The Downs 1938

KGCL7 St. Mary's Church interior c1938