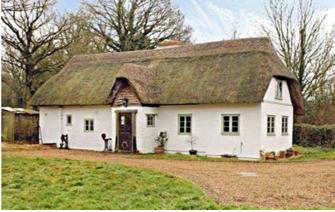

#### What about thatching on other buildings?

Hampshire County Council (1979) *Hampshire Treasures* lists Thatched stable block at 9 Newbury Road and describes it as "one of only two thatches left in village". Here it is in the 1930s: