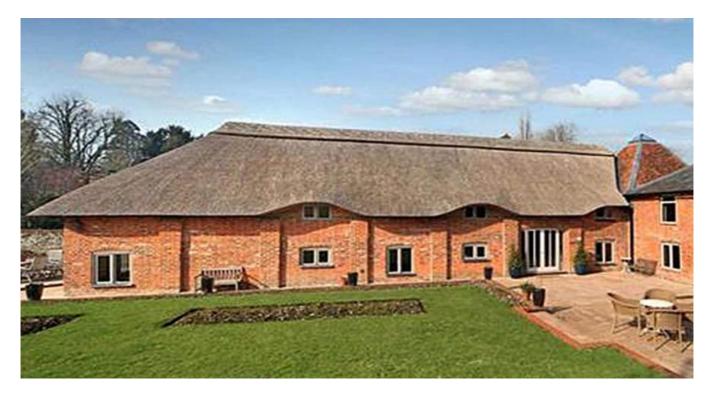

s.co.uk

#### What about thatching on other buildings?

Hampshire County Council (1979) *Hampshire Treasures* lists Thatched stable block at 9 Newbury Road and describes it as "one of only two thatches left in village". Here it is in the 1930s:





and Park House Stables used to have a thatched "horse gin" (exerciser)

If you go out on Union Lane, you might see the Cartshed at Island Millhouse, Union Lane



Which brings farm buildings into attention. So barns at Knowl Hill House and Stantons Farmhouse, Newbury Road come into the picture. But they're from the 1930s.



Barn at Stantons Farmhouse, Newbury Road



Knowl Hill House barn 1930s

And in those days even pubs were by thatched barns: Star Inn



and if we're talking about beer, there's The Malting House opposite The Old Brewery:



But if you continue along Union Lane and see more cottages (Wellmeadow Cottage and White Cottages) you will have crossed the border to Ashford Hill. So this listing includes neighbouring villages: Ashford Hill (N=12) Headley (N=6) Ecchinswell (N=15) Wolverton (N=4) and Hannington (N=6).

### Ashford Hill (N=12)



Ashford Hill, Wellmeadow Cottage, Plastow



Ashford Hill, White Cottages, Plastow



Ashford Hill, The Bungalow





Ashford Hill, Pineapple Inn



Ashford Hill. Riverside Cottage 1930s



Ashford Hill Farmhouse 1930s



Ashford Hill. Jessamine Cottage, Chapel Lane



Ashford Hill, Meadow Cottage, Old Lane,



Ashford Hill, Cary Cottage



Ashford Hill, Whychwood Cottage, Old Lane



Ashford Hill, cartshed at Pit House Farm

## Headley (N=6)



Headley, Dodds Cottage, Newbury