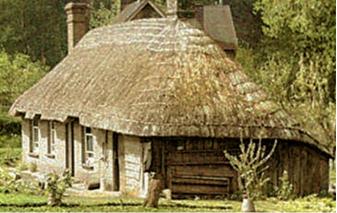

#### The Dell had more thatched cottages:

Chalk Cottages The Dell demolished in the 1950s