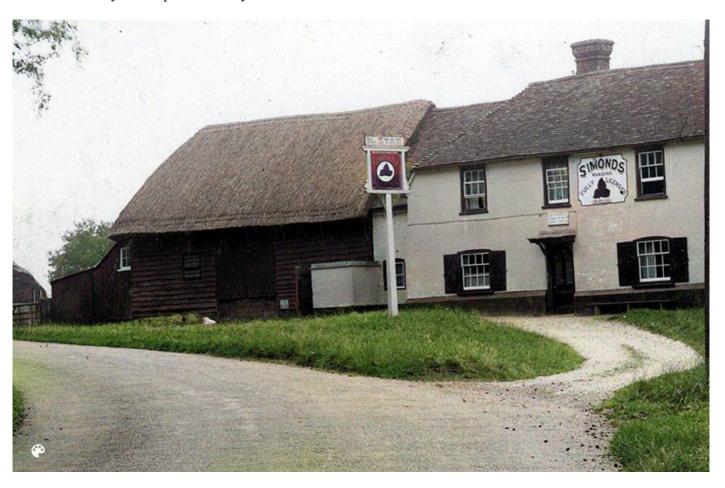

Barn at Stantons Farmhouse, Newbury Road

Knowl Hill House barn 1930s

And in those days even pubs were by thatched barns: Star Inn

and if we're talking about beer, there's The Malting House opposite The Old Brewery: