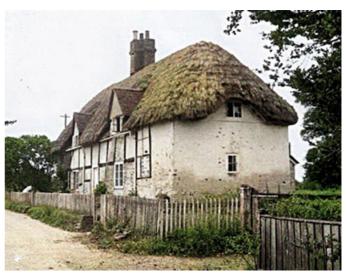

#### The Dell had more thatched cottages:

Chalk Cottages The Dell demolished in the 1950s