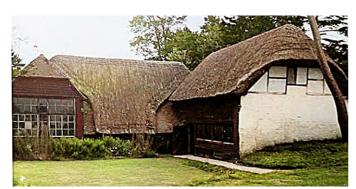

and Park House Stables used to have a thatched "horse gin" (exerciser)

If you go out on Union Lane, you might see the Cartshed at Island Millhouse, Union Lane

Which brings farm buildings into attention. So barns at Knowl Hill House and Stantons Farmhouse, Newbury Road come into the picture. But they're from the 1930s.