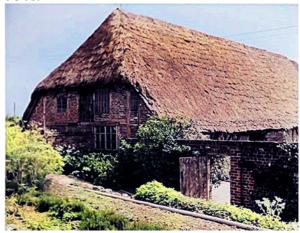

Barn at Stantons Farmhouse, Newbury Road

Knowl Hill House barn 1930s

And in those days even pubs were by thatched barns: Star Inn

and if we're talking about beer, there's The Malting House opposite The Old Brewery: