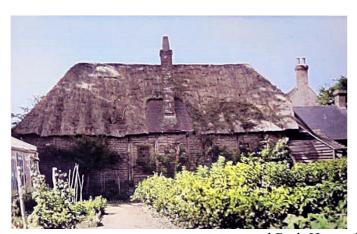

#### What about thatching on other buildings?

Hampshire County Council (1979) *Hampshire Treasures* lists Thatched stable block at 9 Newbury Road and describes it as "one of only two thatches left in village". Here it is in the 1930s: