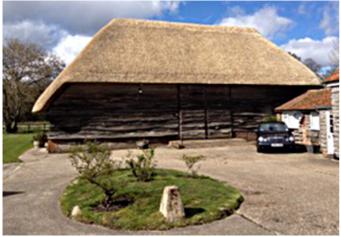

and Park House Stables used to have a thatched "horse gin" (exerciser)

If you go out on Union Lane, you might see the Cartshed at Island Millhouse, Union Lane

Which brings farm buildings into attention. So barns at Knowl Hill House and Stantons Farmhouse, Newbury Road come into the picture. But they're from the 1930s.

Barn at Stantons Farmhouse, Newbury Road

Knowl Hill House barn 1930s

And in those days even pubs were by thatched barns: Star Inn

and if we're talking about beer, there's The Malting House opposite The Old Brewery: