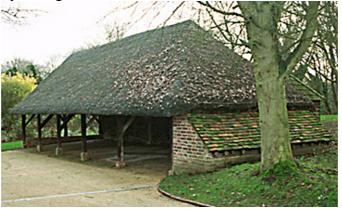

Barn at Stantons Farmhouse, Newbury Road

Knowl Hill House barn 1930s

And in those days even pubs were by thatched barns: Star Inn

and if we're talking about beer, there's The Malting House opposite The Old Brewery: