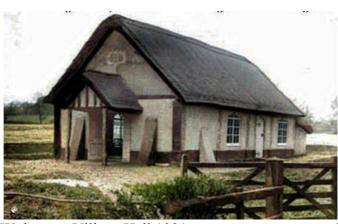

#### What about thatching on other buildings?

Hampshire County Council (1979) *Hampshire Treasures* lists Thatched stable block at 9 Newbury Road and describes it as "one of only two thatches left in village". Here it is in the 1930s: