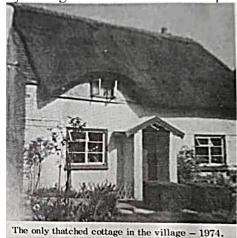

#### What about thatching on other buildings?

Hampshire County Council (1979) *Hampshire Treasures* lists Thatched stable block at 9 Newbury Road and describes it as "one of only two thatches left in village". Here it is in the 1930s: