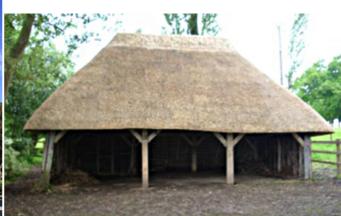

and Park House Stables used to have a thatched "horse gin" (exerciser)

If you go out on Union Lane, you might see the Cartshed at Island Millhouse, Union Lane

Which brings farm buildings into attention. So barns at Knowl Hill House and Stantons Farmhouse, Newbury Road come into the picture. But they're from the 1930s.