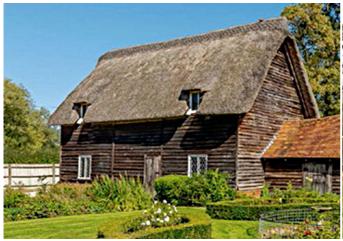

and Park House Stables used to have a thatched "horse gin" (exerciser)

If you go out on Union Lane, you might see the Cartshed at Island Millhouse, Union Lane

Which brings farm buildings into attention. So barns at Knowl Hill House and Stantons Farmhouse, Newbury Road come into the picture. But they're from the 1930s.

Barn at Stantons Farmhouse, Newbury Road

Knowl Hill House barn 1930s

And in those days even pubs were by thatched barns: Star Inn

and if we're talking about beer, there's The Malting House opposite The Old Brewery: