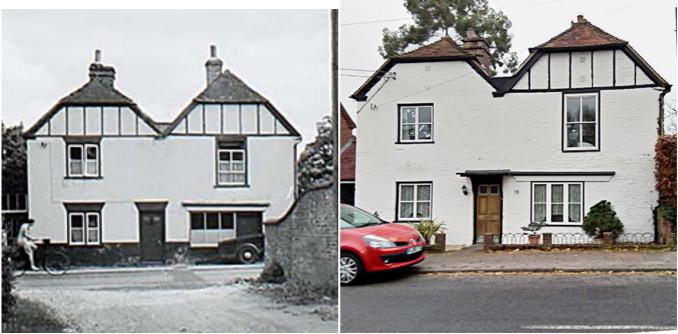

## Kingsclere buildings past and present

Historic England website has 55 files on Kingsclere (not including detail of St. Mary's Church), comprising 151 black and white photos, probably from the 1930s. So has Historic Kingsclere changed? Here is a selection, alongside images that I have recent versions of How are things looking almost a century later?