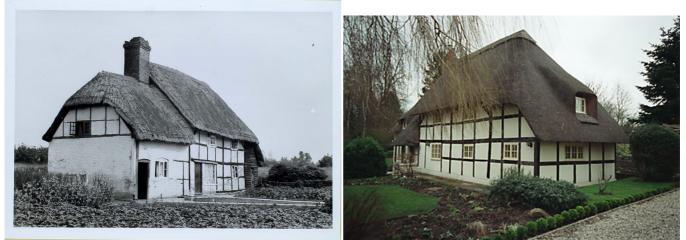

## Kingsclere buildings past and present

Historic England website has 55 files on Kingsclere (not including detail of St. Mary's Church), comprising 151 black and white photos, probably from the 1930s. So has Historic Kingsclere changed? Here is a selection, alongside images that I have recent versions of How are things looking almost a century later?