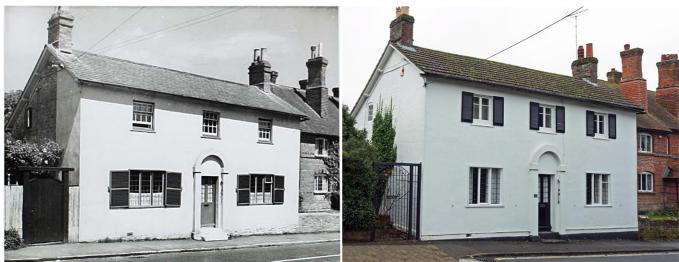

## Kingsclere buildings past and present

Historic England website has 55 files on Kingsclere (not including detail of St. Mary's Church), comprising 151 black and white photos, probably from the 1930s. So has Historic Kingsclere changed? Here is a selection, alongside images that I have recent versions of How are things looking almost a century later?