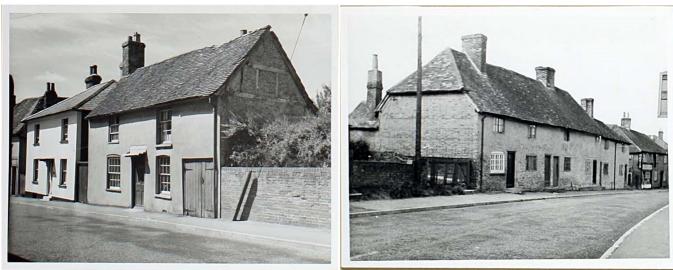

## Kingsclere buildings past and present

Historic England website has 55 files on Kingsclere (not including detail of St. Mary's Church), comprising 151 black and white photos, probably from the 1930s. So has Historic Kingsclere changed? Here is a selection, alongside images that I have recent versions of How are things looking almost a century later?