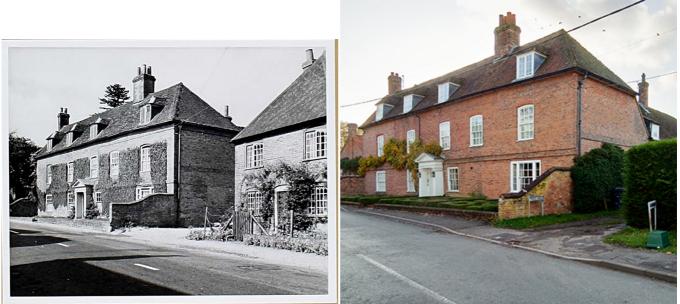

## Kingsclere buildings past and present

Historic England website has 55 files on Kingsclere (not including detail of St. Mary's Church), comprising 151 black and white photos, probably from the 1930s. So has Historic Kingsclere changed? Here is a selection, alongside images that I have recent versions of How are things looking almost a century later?